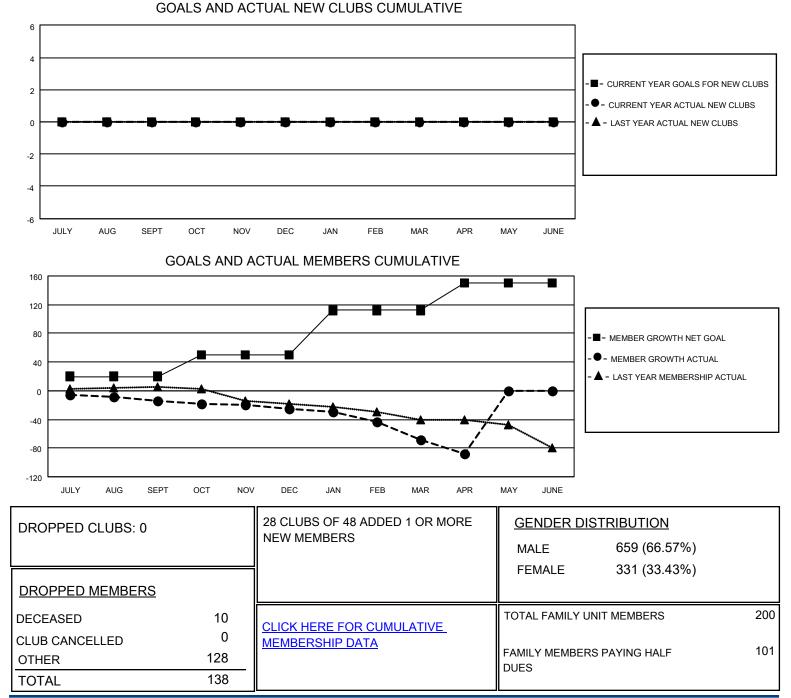

## LOCATION AUSTRALIA

District 201T1

Results as of: 4/30/2021

| Clubs                 |               |           |               | Members               |                          |                         |                                                    |
|-----------------------|---------------|-----------|---------------|-----------------------|--------------------------|-------------------------|----------------------------------------------------|
| RESULTS FOR 2020-2021 |               |           |               | RESULTS FOR 2020-2021 |                          |                         |                                                    |
| QUARTER               | NEW CLUB GOAL | NEW CLUBS | DROPPED CLUBS | QUARTER ME            | EMBER GROWTH NET<br>GOAL | MEMBER GROWTH<br>ACTUAL | DROPPED<br>MEMBERS ACTUAL<br>(including transfers) |
| JULY/AUG/SEPT         | 0             | 0         | 0             | JULY/AUG/SEPT         | 20                       | 14                      | 27                                                 |
| OCT/NOV/DEC           | 0             | 0         | 0             | OCT/NOV/DEC           | 30                       | 24                      | 31                                                 |
| JAN/FEB/MAR           | 0             | 0         | 0             | JAN/FEB/MAR           | 62                       | 18                      | 56                                                 |
| APR/MAY/JUNE          | 0             | 0         | 0             | APR/MAY/JUNE          | 38                       | 6                       | 24                                                 |